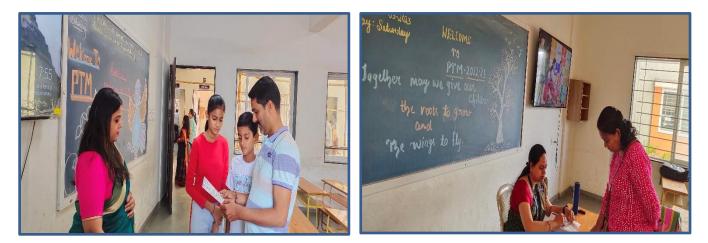

#### FINAL PTM: 25.03.2023:

#### Album Link>>

PTM plays a crucial role in the life of a Parent & teacher as they both play a vital role in nurturing the young child and paving the path for him/her to understand better about the skills. Along with all the academic skills the overall development is also taken care of by parents and teachers. Thus, the Parent teacher meeting was held on 25th March 2023, Saturday to know and understand the academic, social and emotional skill of the child.

#### NEW PARENTS ORIENTATION: 26.03.2023:

The New Parent orientation was conducted on the 26th March 2023, Sunday to help partner with parents who along with the management, staff and the students are the important stake-holders in the pursuit of imparting holistic learning to help students become a better citizen of tomorrow. Parents were familiarised with the curriculum, rules and regulations of the school, teaching methodology and the co-scholastic activities.