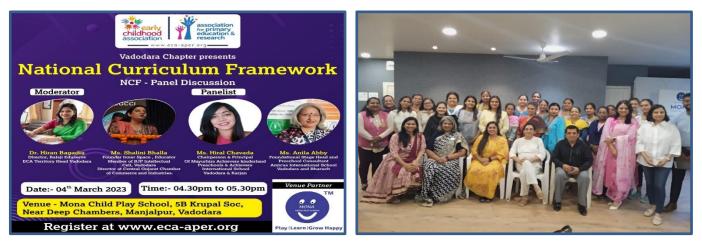

#### NCF PANEL DISCUSSION BY EARLY CHILDHOOD ASSOCIATION, VADODARA: 04.03.2023:

The NCF (National Curriculum Framework) is a part of the implementation of the New Education Policy 2020. And ECA Vadodara Chapter invited all the Early years Teachers, Special Educators, Stakeholders for a NCF PANEL DISCUSSION with School leaders on 4th March 2023, Saturday.

Ms. Anila Abby, Foundational Stage Head (AISV) & Pre-Primary Consultant (AISB), was one of the Panelists for this NCF - Panel Discussion.