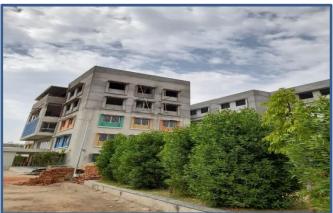

#### C: SCHOOL EXPANSION UPDATES

#### SCHOOL BUILDING CONSTRUCTION UPDATES:

School is in expansion mode. Additional 45000 sq. ft. construction consisting of:

B.

- ➢ 36 class rooms of 500 sq. ft. each
- > 8 activity rooms of 750 / 1000 sq. ft. each
- Common hall of 3500 sq. ft. has been started