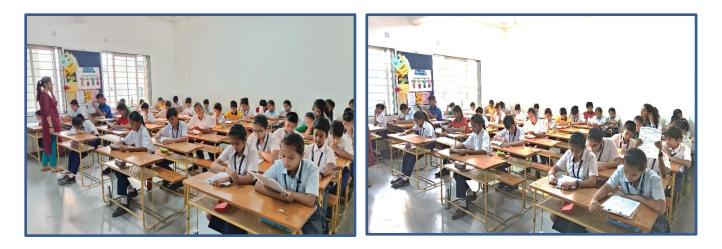

#### YEARLY EXAM: 01:03:2023:

Album Link>>

Students of Grade 3 to 8 appeared for the final examination of the academic year 2022-'23.