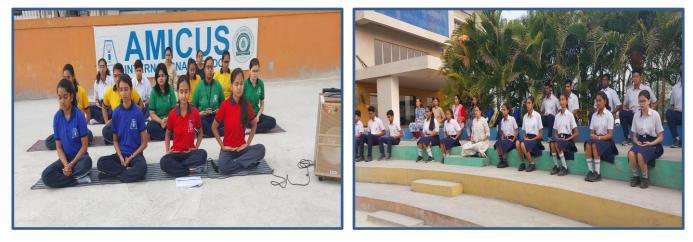

#### **GURUKULAM:**

#### Album Link>>

Meditation can give a sense of calm, peace and balance that can benefit both emotional well-being and overall health. At AISV Gurukulam was conducted by the students where they practised prayers, breathing exercises, concentration technique, healing technique, and cosmic chants. The session gave all a chance to close their eyes and introspect, attain a few moments of calmness and time with "Self".