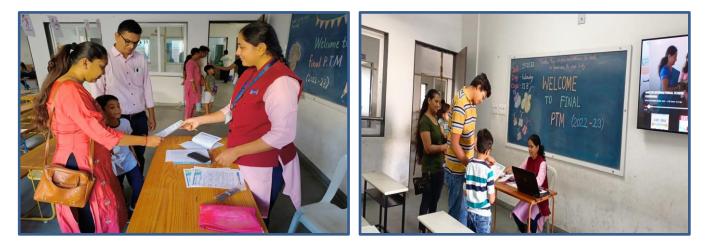

#### FINAL PTM: 25.03.2023:

#### Album Link>>

PTM plays a crucial role in the life of a Parent & teacher as they both play a vital role in nurturing the young child and paving the path for him/her to understand better about the skills. Along with all the academic skills the overall development is also taken care of by parents and teachers. Thus, the Parent teacher meeting was held on 25th March 2023, Saturday to know and understand the academic, social and emotional skill of the child.

#### FINAL PTM: 25:03:2023:

The final PTM of Grader 3 to 8 was held on 25:03:2023. Physical copies of the report card were shared with the parents and later collected books, bags and uniforms for the new academic session 2023-24.