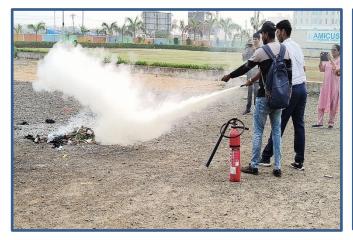

#### FIRE EXTINGUISHER DEMONSTRATION: 17.03.2023:

#### Album Link>>

A Fire Extinguisher Demonstration was organised at the school campus for the students and staff members to create awareness about how to use fire extinguishers and the types of extinguishers used in our school. Students of Grade 10 & 12 actively participated and involved in the Demo process & learnt how to deal with the fire in emergencies.