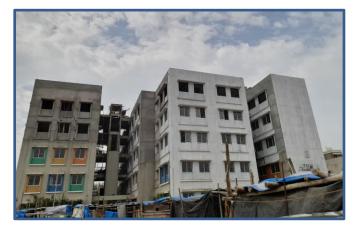

#### C: SCHOOL EXPANSION UPDATES

#### SCHOOL BUILDING CONSTRUCTION UPDATES:

School is in expansion mode. Additional 45000 sq. ft. construction consisting of:

B.

- ➢ 36 class rooms of 500 sq. ft. each
- > 8 activity rooms of 750 / 1000 sq. ft. each
- Common hall of 3500 sq. ft. has been started