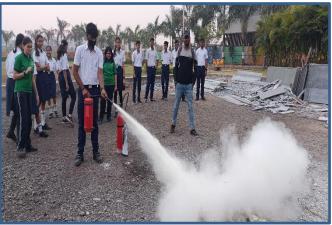

#### FIRE EXTINGUISHER DEMONSTRATION: 17.03.2023:

#### Album Link>>

A Fire Extinguisher Demonstration was organised at the school campus for the students and staff members to create awareness about how to use fire extinguishers and the types of extinguishers used in our school. Students of Grade 10 & 12 actively participated and involved in the Demo process & learnt how to deal with the fire in emergencies.