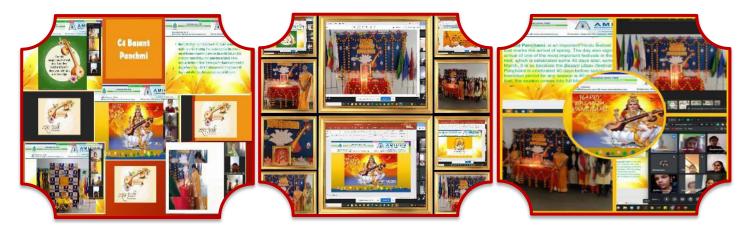

## VASANT PANCHAMI: 5<sup>th</sup> FEBRUARY, 2022

### Album Link >>

Vasant Panchami is an occasion which marks the advent of the spring season and is also celebrated to worship Goddess Saraswati, the Goddess of knowledge and wisdom. The spring of joy took over when a prayer for worshipping Goddess Saraswati was done by the AISV team followed by offering spring flowers to the goddess. Also, Beautiful presentation was shown to the kids to reveal the importance of the day.

# VASANT PANCHAMI: C3 to C8: 5<sup>th</sup> FEBRUARY, 2022

### Album Link >>

Vasant Panchami is one of the most popular spring festivals of India, celebrated across different parts of the country. This festival is also celebrated as the birthday of goddess Saraswati, who symbolises knowledge, wisdom, purity and truth. In our school premises a small puja of Goddess Saraswati. Students celebrated this occasion by singing saraswati prayer and explained the importance.